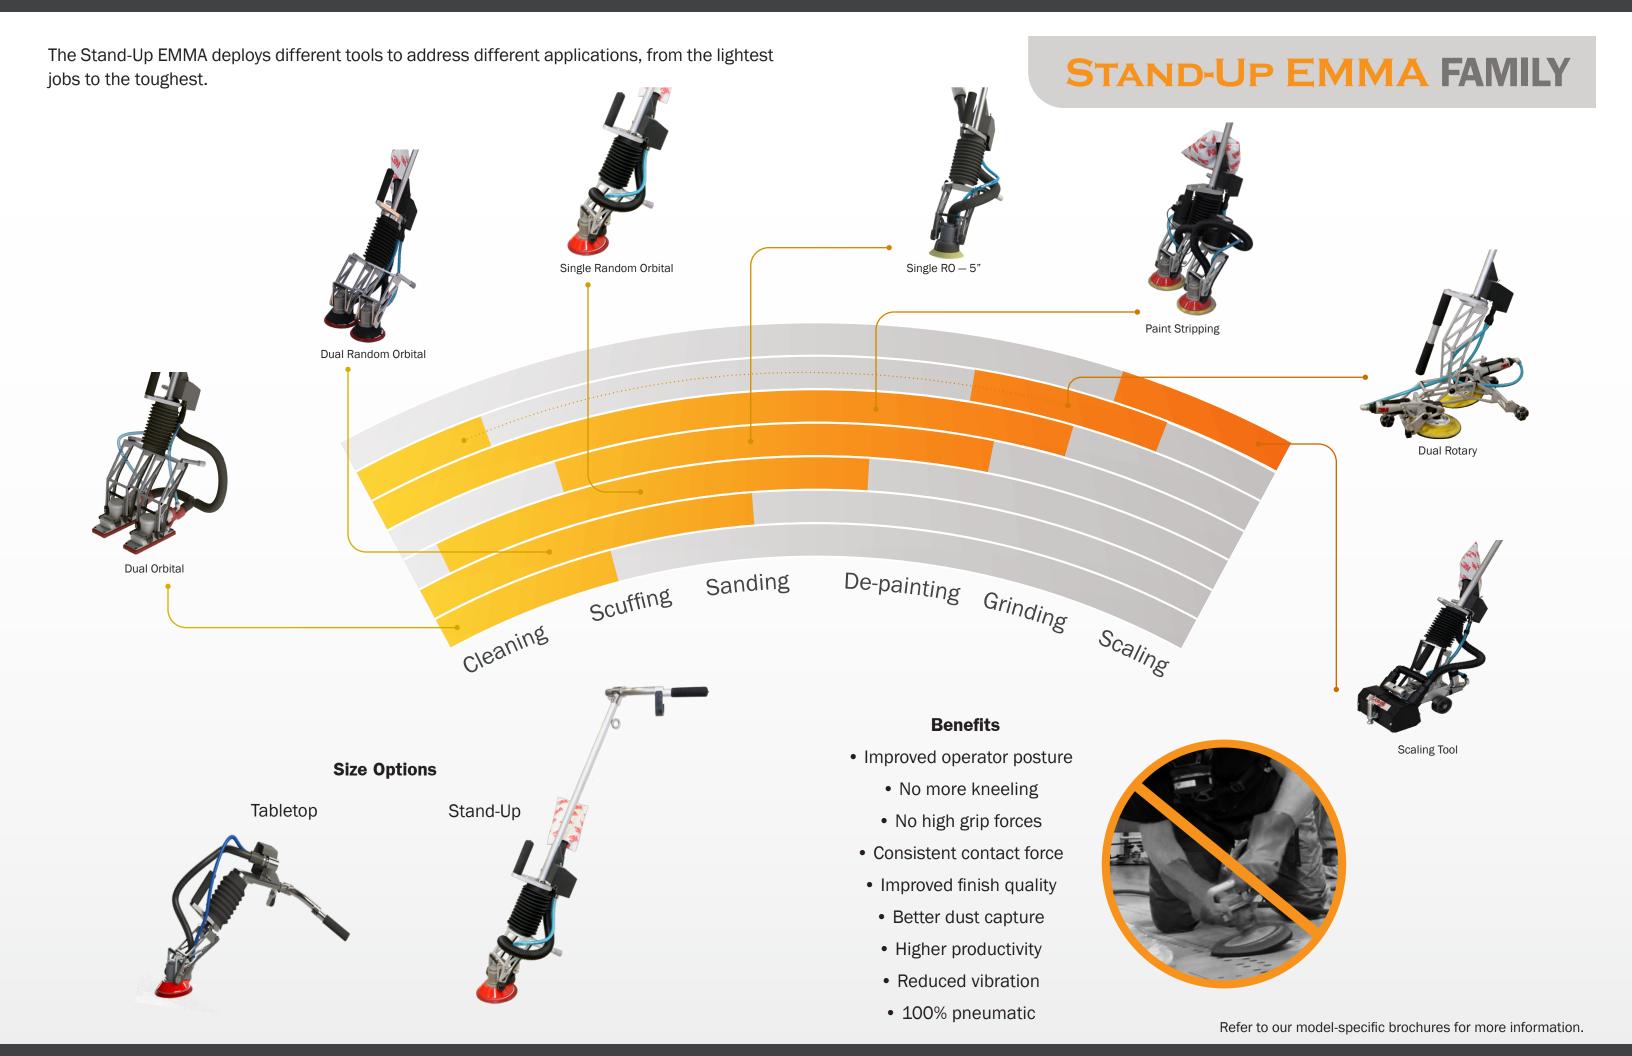

## **Family of Tools**

Temple Allen's Stand-Up EMMA product line addresses a wide array of surface preparation challenges encountered across a number of industries (aerospace, marine, windpower, rolling stock).

These tools solve health and safety challenges by reducing an artisan's exposure to poor postures, high grip forces, heavy vibration, and excessive dust