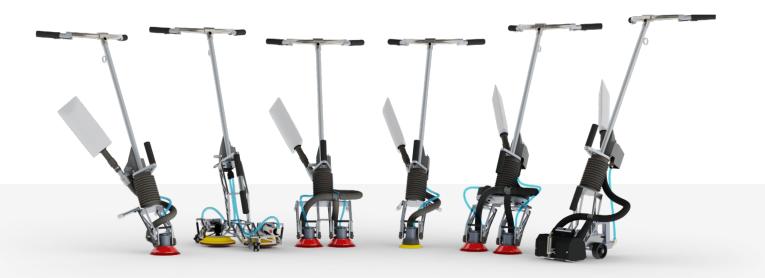

## **Family of Tools**

Temple Allen's Stand-Up EMMA product line addresses a wide array of surface preparation challenges encountered across a number of industries (aerospace, marine, windpower, rolling stock).

These tools solve health and safety challenges by reducing an artisan's exposure to poor postures, high grip forces, heavy vibration, and excessive dust