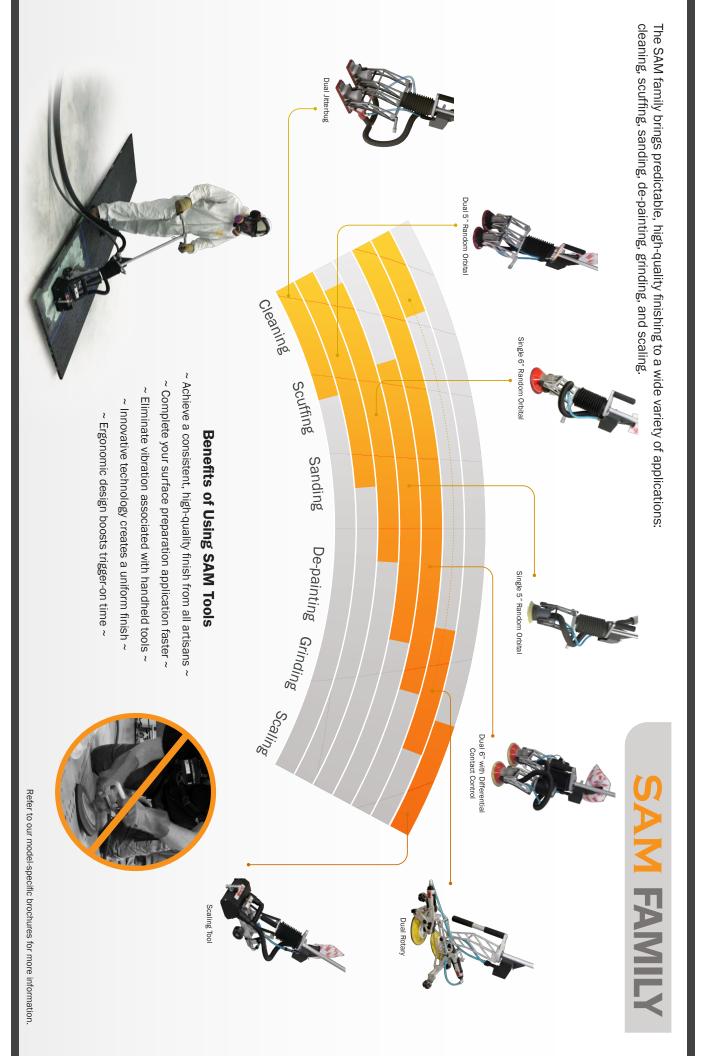

## **Family of Tools**

Meet SAM, Temple Allen's Standup Abrading Machine. Artisans using SAM reduce re-work by generating a consistent, high-quality finish. By maintaining uniform abrasive pressure on the surface, the SAM tool yields the desired finish every time. Vibration exposure, high grip forces and fatigue are eliminated by SAM use so artisans can maintain a constant rate of work throughout the shift. Incorporating SAM tools into your surface preparation process requires minimal training and can help attract and retain skilled employees.