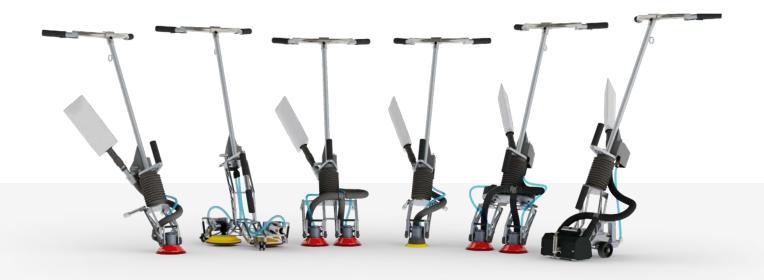

## **Family of Tools**

Meet SAM, Temple Allen's Standup Abrading Machine. Artisans using SAM reduce re-work by generating a consistent, high-quality finish. By maintaining uniform abrasive pressure on the surface, the SAM tool yields the desired finish every time. Vibration exposure, high grip forces and fatigue are eliminated by SAM use so artisans can maintain a constant rate of work throughout the shift. Incorporating SAM tools into your surface preparation process requires minimal training and can help attract and retain skilled employees.