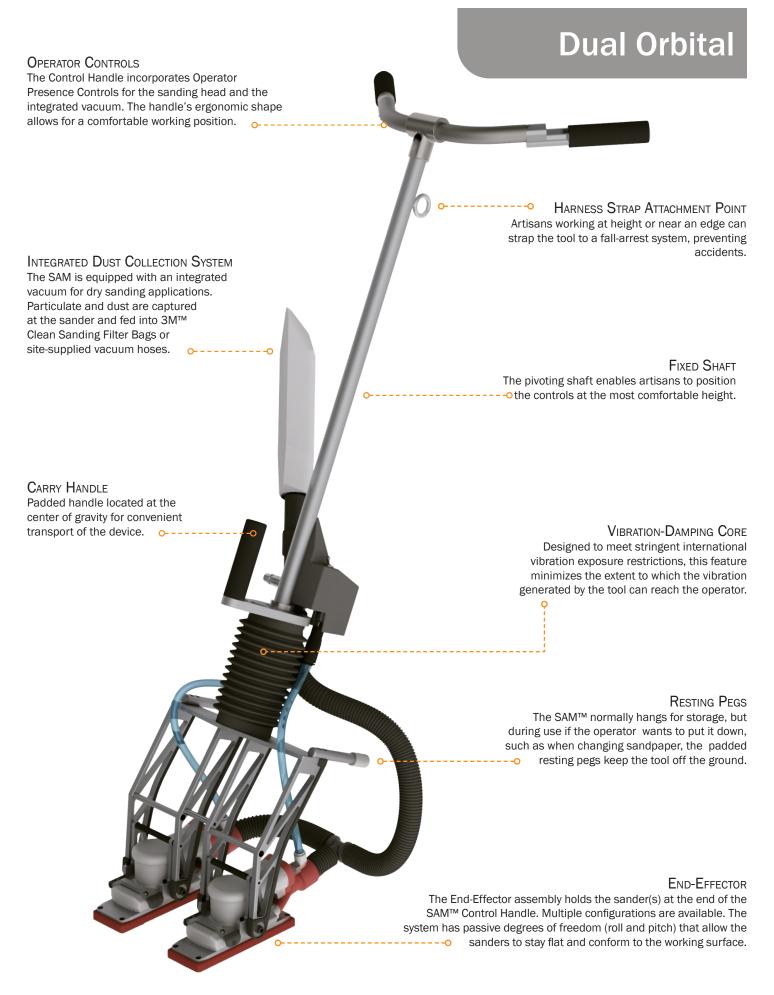

## **Dual Orbital**

Configured to address the need to clean or lightly scuff horizontal surfaces, the Dual Orbital SAM offers an ergonomic alternative for artisans who currently work on their hands and knees.

Temple Allen's patent-pending Standup Abrading Machine (SAM™) is a 100% pneumatic sanding system that delivers a variety of surface preparation tools while shielding artisans from the health and safety problems associated with traditional operations. Most SAM models incorporate the same vibration-reducing technology first developed for our EMMA™ products with an ergonomic handle designed to best position the artisan and the sander(s) for a given application.